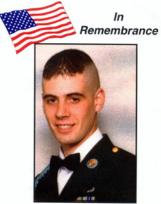

# Chris Schornak Eagle Scout Memorial Scholarship, 2024

SSG Christopher James Schornak 1977 - 2006

SSG Christopher Schornak , Nov. 1, 1977 -- Feb. 26, 2006, Eagle Scout.

Chris started scouting as a Tiger Cub and completed Webelos at Pack 1714, during which time he earned the Arrow of Light. He continued his scouting career with Troop 75 and achieved the rank of Eagle Scout. In the scout troop, he held the positions of Patrol Leader and went to Philmont. He also attended Summer camp each year. He hiked portions of the AT several times on the troop 50-miler. He was elected into Order of the Arrow, and was on their performing team till he left scouting. During that time, he served as the Chapter Chief.

He graduated from Pope High School in '96 and went into the Army. He was in Basic at Fort Benning and then was assigned to the 101st Airborne Division. From there he did a tour in Germany. Once home from there he was stationed at Fort Campbell, KY. Then he was deployed to Iraq. He did leave the Army for a short while in 2004, but then re-enlisted and was stationed at Fort Hood, TX with the 1st Battalion, 12th Infantry Regiment, Fourth Brigade, Fourth Infantry Division and was attached to the Fort Campbell, KY unit.

In Dec '05 was deployed a 2nd time to Iraq and was killed by enemy fire on Feb. 26, '06 while on patrol. During the engagement, he was able to protect his squad. He was the recipient of numerous commendations, including the Bronze Star with combat, distinguishing device, Purple Heart, Meritorious Service Medal, Iraq Campaign Medal and Combat Infantry Badge.

He is survived by his wife Robyn, his son Tristan, his sister Susan, his parents, Jim and Lesley, and his grandmother, Barbara Smith.